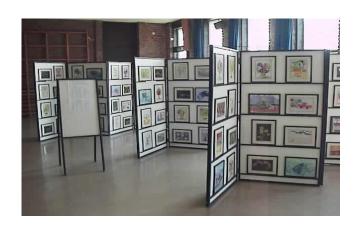

This special event will be one of our art highlights of the school year and we know the children will be very happy and proud to show you their work. The pictures have been professionally framed, mounted and safety glazed, and will be displayed on special boards.

During the day, all the children will have the opportunity to visit this special art gallery and to see their own work displayed. There will be an opportunity at the exhibition to purchase these framed original pictures.