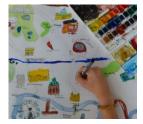

## **Home Challenge – Maps**

12<sup>th</sup> January 2018

Dear Parents/Carers

We would like to invite you to complete our first ever home challenge. Following on from some of our map making skills this week, our challenge is for you to create a map of a small part of you and your child's journey to nursery school. The map can be made from anything and presented in any way you like.