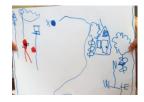

## **Home Challenge – Maps**

12<sup>th</sup> January 2018

Dear Parents/Carers

We would like to invite you to complete our first ever home challenge. Following on from some of our map making skills this week, our challenge is for you to create a map of a small part of you and your child's journey to nursery school. The map can be made from anything and presented in any way you like.