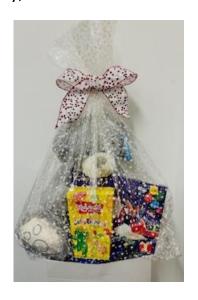

## Freshfield Christmas Raffle

14<sup>th</sup> December 2023

**Dear Parents and Carers** 

We are raising funds for additional outdoor equipment including some new bikes and scooters.

We are holding a Christmas Raffle and prize tickets will be drawn on Wednesday, 20<sup>th</sup> December.