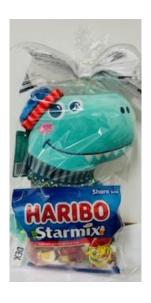

## Freshfield Christmas Raffle

14<sup>th</sup> December 2023

**Dear Parents and Carers** 

We are raising funds for additional outdoor equipment including some new bikes and scooters.

We are holding a Christmas Raffle and prize tickets will be drawn on Wednesday, 20<sup>th</sup> December.